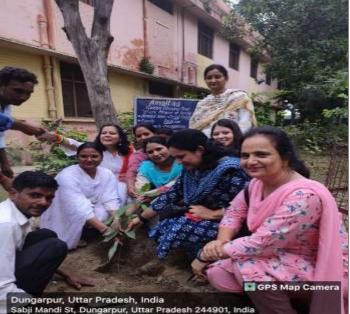

GPS Map Camera Dungarpur, Uttar Pradesh, India Sabji Mandi St, Dungarpur, Uttar Prade Lat 28.833426° Long 79.041489° ih 244901, India 22/07/23 01:37 PM PGC Plantatio

Dungarpur, Uttar Pradesh, India Sabji Mandi St, Dungarpur, Uttar Pradesh 244901, India Lat 28.833426° Long 79.041489° 02/10/23 09:11 AM GRPGCRampur Plantation on Gandhi Jayanti

Dungarpur, Uttar Pradesh, India Sabji Mandi St, Dungarpur, Uttar Pradesh 244901, India Lat 28.833426° Long 79.041489° 15/08/23 11:16 AM GRPGC 15 August Plantation Rampur, Uttar Pradesh, India R2CP+5R4, Saijni Nankar, Rampur, Uttar Pradesh 244901, India Lat 28.820529\* Long 79.037099° 22/07/23 12:39 PM GMT +05:30