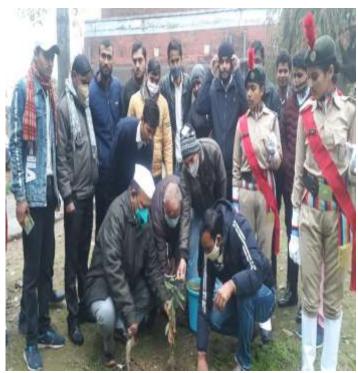

में अर्जुन का पौधा लगाकर इस वृक्षारोपण अभियान का शुभारंभ किया । डॉ.अतुल शर्मा,प्राचार्थ,राजकीव महिला महाविद्यालय एवं अभव कुमार गुप्ता,जिलाच्यक्ष, बी.वे.पी. ने भी लगाकर महाविद्यालय के वृक्षारोपण वृक्षारोपण अभियान में महाविद्यालय



अभियान में सहयोग किया।

तत्पश्चात महाविद्यालय के प्राप्यापक एवं कार्यालय स्टाफ ने महाविद्यालय प्रांगण के विभिन्न हिस्सों में धौधरोयम किया । राष्ट्रीय सेवा योजना के स्वयंसेवक,स्वयंसेविकाओं और एन.सी.सी. कैडेट्स ने डॉ. रामकुमार,कार्यक्रम अधिकारी के नेतृत्व में कॉलेज के निकटवर्ती खाली भूमि में वृक्षारोपण किया । डॉ. हितेंद्र महाविद्यालय प्रांगण में अर्जुन का पौधा कुमार सिंह की संयोजकता में चले इस



GPS Map Camera Dungarpur, Uttar Pradesh, India Sabji Mandi St, Dungarpur, Uttar Prade Lat 28.833426° Long 79.041489° ih 244901, India 22/07/23 01:37 PM PGC Plantatio









Dungarpur, Uttar Pradesh, India Sabji Mandi St, Dungarpur, Uttar Pradesh 244901, India Lat 28.833426° Long 79.041489° 02/10/23 09:11 AM GRPGCRampur Plantation on Gandhi Jayanti





Dungarpur, Uttar Pradesh, India Sabji Mandi St, Dungarpur, Uttar Pradesh 244901, India Lat 28.833426° Long 79.041489° 15/08/23 11:16 AM GRPGC 15 August Plantation Rampur, Uttar Pradesh, India R2CP+5R4, Saijni Nankar, Rampur, Uttar Pradesh 244901, India Lat 28.820529\* Long 79.037099° 22/07/23 12:39 PM GMT +05:30

23 12-39 PM GMT +00-30





# Coogle



|          | দে 202223 ফ লিও বুজাবীয়ণ টন্ত্র থাজার্চার লখা ব্যবিন্যোগীন পদ্রাবিদ্যালয়া কী বৃর্ণ<br>সভাবিধ্যালয় কা পায