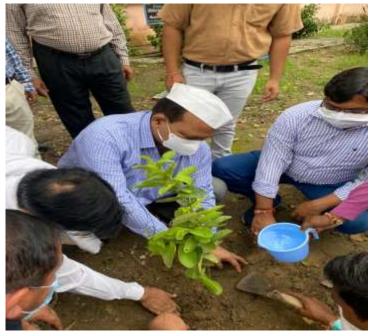

# राजकीय रज़ा डिग्री कॉलेज में सघन वृक्षारोपण अभियान में 520 पौधों का किया गया रोपण

## निर्वाण टाइम्म संवाददाता

रामपुर । मुख्यमंत्री उत्तर प्रदेश योगी आदित्यनाथ के ड्रीम प्रोवेक्ट के अन्तर्गत 5 जुलाई को संपूर्ण प्रदेश में 25 करोड़ पौधरोपण करने का लक्ष्य निर्धारित किया गया है। जिसके तहत राजकीय राता स्नालकोत्तर महाविद्यालय में एक सधन वृक्षारोपण अभियान वताया गया । जिसमें मुख्य अतिथि सर्व प्रकाश पाल, दर्जा राज्य मंत्री, 30,90 सरकार एवं महाविद्यालय के प्राचार्य डॉ.पीं) कें) वार्णीय ने महाविद्यालय प्रांगण में अर्जुन का पौधा लगाकर इस वृक्षारोपण अभियान का शुभारंभ किया । डॉ.अतुल शर्मा,प्राचार्थ,राजकीव महिला महाविद्यालय एवं अभव कुमार गुप्ता,जिलाच्यक्ष, बी.वे.पी. ने भी लगाकर महाविद्यालय के वृक्षारोपण वृक्षारोपण अभियान में महाविद्यालय

अभियान में सहयोग किया।

तत्पश्चात महाविद्यालय के प्राप्यापक एवं कार्यालय स्टाफ ने महाविद्यालय प्रांगण के विभिन्न हिस्सों में धौधरोयम किया । राष्ट्रीय सेवा योजना के स्वयंसेवक,स्वयंसेविकाओं और एन.सी.सी. कैडेट्स ने डॉ. रामकुमार,कार्यक्रम अधिकारी के नेतृत्व में कॉलेज के निकटवर्ती खाली भूमि में वृक्षारोपण किया । डॉ. हितेंद्र महाविद्यालय प्रांगण में अर्जुन का पौधा कुमार सिंह की संयोजकता में चले इस