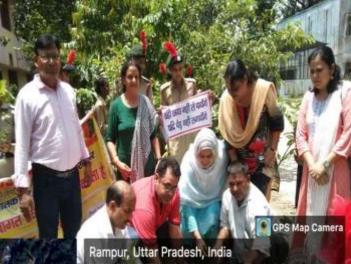

# राजकीय रज़ा डिग्री कॉलेज में सघन वृक्षारोपण अभियान में 520 पौधों का किया गया रोपण

## निर्वाण टाइम्म संवाददाता

रामपुर । मुख्यमंत्री उत्तर प्रदेश योगी आदित्यनाथ के ड्रीम प्रोवेक्ट के अन्तर्गत 5 जुलाई को संपूर्ण प्रदेश में 25 करोड़ पौधरोपण करने का लक्ष्य निर्धारित किया गया है। जिसके तहत राजकीय राता स्नालकोत्तर महाविद्यालय में एक सधन वृक्षारोपण अभियान वताया गया । जिसमें मुख्य अतिथि सर्व प्रकाश पाल, दर्जा राज्य मंत्री, 30,90 सरकार एवं महाविद्यालय के प्राचार्य डॉ.पीं) कें) वार्णीय ने महाविद्यालय प्रांगण में अर्जुन का पौधा लगाकर इस वृक्षारोपण अभियान का शुभारंभ किया । डॉ.अतुल शर्मा,प्राचार्थ,राजकीव महिला महाविद्यालय एवं अभव कुमार गुप्ता,जिलाच्यक्ष, बी.वे.पी. ने भी लगाकर महाविद्यालय के वृक्षारोपण वृक्षारोपण अभियान में महाविद्यालय

अभियान में सहयोग किया।

तत्पश्चात महाविद्यालय के प्राप्यापक एवं कार्यालय स्टाफ ने महाविद्यालय प्रांगण के विभिन्न हिस्सों में धौधरोयम किया । राष्ट्रीय सेवा योजना के स्वयंसेवक,स्वयंसेविकाओं और एन.सी.सी. कैडेट्स ने डॉ. रामकुमार,कार्यक्रम अधिकारी के नेतृत्व में कॉलेज के निकटवर्ती खाली भूमि में वृक्षारोपण किया । डॉ. हितेंद्र महाविद्यालय प्रांगण में अर्जुन का पौधा कुमार सिंह की संयोजकता में चले इस