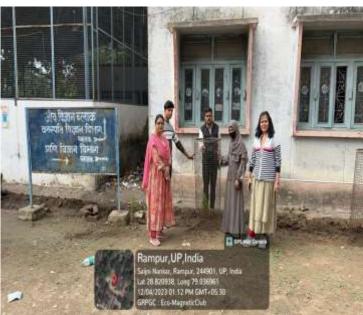

# **Eco-Magnetic Club - Plantation**

.

8

۲

0

0

( Message

613

Rampur, UP, India Saini Nankar, Rampur, 244901, UP, India Lat 28.821162, Long 79.036924 12/04/2023 11:23 AM GMT+05:30 GRPGC : Eco-MagneticClub

SIN SMID বনম্মান তিত্তাল বিশ विज्ञान विसाव