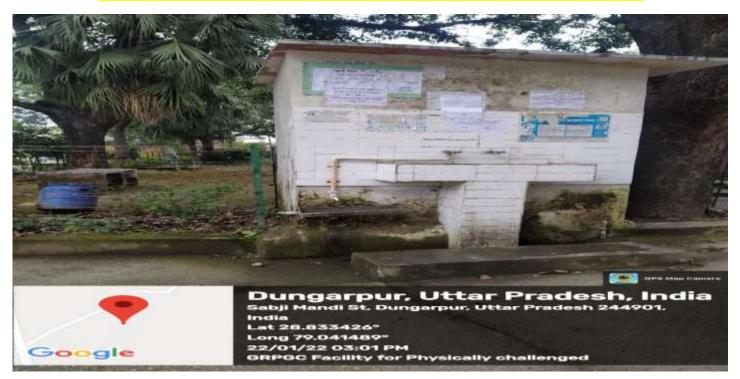

- 7.1.2 The Institution has facilities and initiatives for
- 1. Alternate sources of energy and energy conservation measures
- 2. Management of the various types of degradable and non-degradable waste
- 3. Water conservation
- 4. Green campus initiatives
- 5. Disabled-friendly, barrier free environment