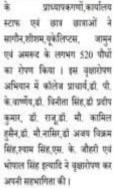

# राजकीय रज़ा डिग्री कॉलेज में सघन वृक्षारोपण अभियान में 520 पौधों का किया गया रोपण

## निर्वाण टाइम्म संवाददाता

रामपुर । मुख्यमंत्री उत्तर प्रदेश योगी आदित्यनाथ के ड्रीम प्रोवेक्ट के अन्तर्गत 5 जुलाई को संपूर्ण प्रदेश में 25 करोड़ पौधरोपण करने का लक्ष्य निर्धारित किया गया है। जिसके तहत राजकीय राता स्नालकोत्तर महाविद्यालय में एक सधन वृक्षारोपण अभियान वताया गया । जिसमें मुख्य अतिथि सर्व प्रकाश पाल, दर्जा राज्य मंत्री, 30,90 सरकार एवं महाविद्यालय के प्राचार्य डॉ.पीं) कें) वार्णीय ने महाविद्यालय प्रांगण में अर्जुन का पौधा लगाकर इस वृक्षारोपण अभियान का शुभारंभ किया । डॉ.अतुल शर्मा,प्राचार्थ,राजकीव महिला महाविद्यालय एवं अभव कुमार गुप्ता,जिलाच्यक्ष, बी.वे.पी. ने भी लगाकर महाविद्यालय के वृक्षारोपण वृक्षारोपण अभियान में महाविद्यालय

अभियान में सहयोग किया।

तत्पश्चात महाविद्यालय के प्राप्यापक एवं कार्यालय स्टाफ ने महाविद्यालय प्रांगण के विभिन्न हिस्सों में धौधरोयम किया । राष्ट्रीय सेवा योजना के स्वयंसेवक,स्वयंसेविकाओं और एन.सी.सी. कैडेट्स ने डॉ. रामकुमार,कार्यक्रम अधिकारी के नेतृत्व में कॉलेज के निकटवर्ती खाली भूमि में वृक्षारोपण किया । डॉ. हितेंद्र महाविद्यालय प्रांगण में अर्जुन का पौधा कुमार सिंह की संयोजकता में चले इस