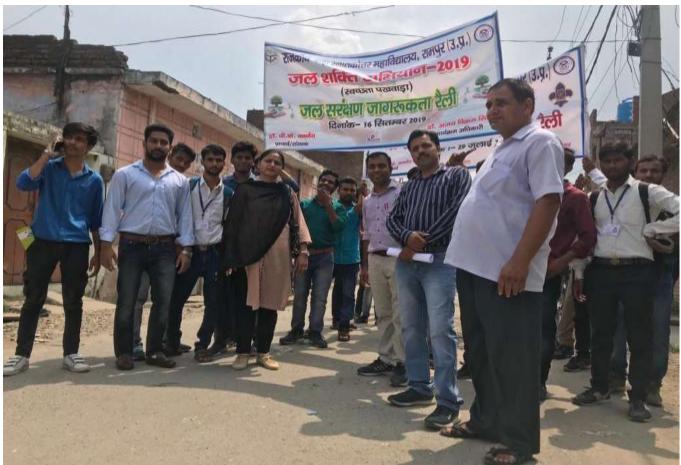

# राजकीय रज़ा डिग्री कॉलेज में सघन वृक्षारोपण अभियान में 520 पौधों का किया गया रोपण

## निर्वाण टाइम्म संवाददाता

रामपुर । मुख्यमंत्री उत्तर प्रदेश योगी आदित्यनाथ के ड्रीम प्रोवेक्ट के अन्तर्गत 5 जुलाई को संपूर्ण प्रदेश में 25 करोड़ पौधरोपण करने का लक्ष्य निर्धारित किया गया है। जिसके तहत राजकीय राता स्नालकोत्तर महाविद्यालय में एक सधन वृक्षारोपण अभियान वताया गया । जिसमें मुख्य अतिथि सर्व प्रकाश पाल, दर्जा राज्य मंत्री, 30,90 सरकार एवं महाविद्यालय के प्राचार्य डॉ.पीं) कें) वार्णीय ने महाविद्यालय प्रांगण में अर्जुन का पौधा लगाकर इस वृक्षारोपण अभियान का शुभारंभ किया । डॉ.अतुल शर्मा,प्राचार्थ,राजकीव महिला महाविद्यालय एवं अभव कुमार गुप्ता,जिलाच्यक्ष, बी.वे.पी. ने भी लगाकर महाविद्यालय के वृक्षारोपण वृक्षारोपण अभियान में महाविद्यालय

अभियान में सहयोग किया।

तत्पश्चात महाविद्यालय के प्राप्यापक एवं कार्यालय स्टाफ ने महाविद्यालय प्रांगण के विभिन्न हिस्सों में धौधरोयम किया । राष्ट्रीय सेवा योजना के स्वयंसेवक,स्वयंसेविकाओं और एन.सी.सी. कैडेट्स ने डॉ. रामकुमार,कार्यक्रम अधिकारी के नेतृत्व में कॉलेज के निकटवर्ती खाली भूमि में वृक्षारोपण किया । डॉ. हितेंद्र महाविद्यालय प्रांगण में अर्जुन का पौधा कुमार सिंह की संयोजकता में चले इस