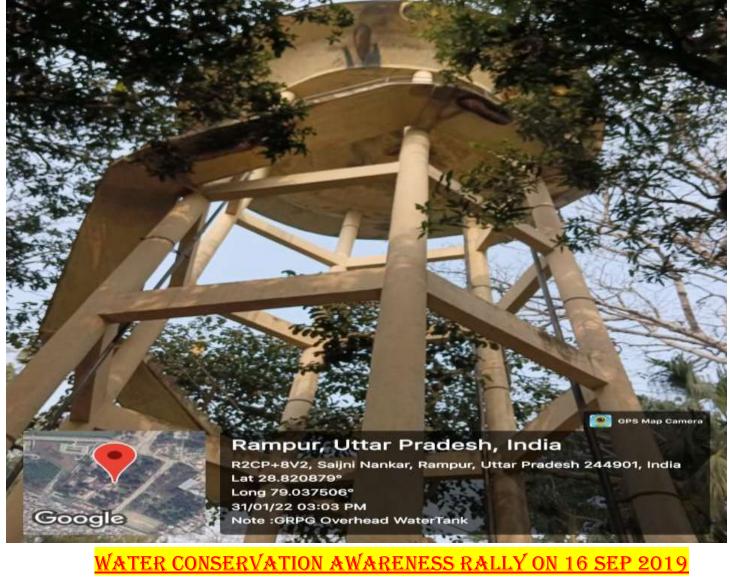

|                            | rs are true a              |                                   | ECTRICAL                         |  |

# DEGRADABLE WASTE MANAGEMENT-PITS PIT BEHIND OFFICE

Dungarpur, Uttar Pradesh, India Sabji Mandi St, Dungarpur, Uttar Pradesh 244901, India Lat 28.833426° Long 79.041489° 08/02/24 03:31 PM GRPGCRampur Pits for Degradable

1.2.5

<u>PIT BEHIND SEMINAR HALL</u>



<u>PIT NEAR ARTS BLOCK</u>

Rabar Data Pradeah, India

Rampur, Uttar Pradesh, India R2C0+GGG, Saijni Nankar, Rampur, Dungarpur, Uttar Pradesh 244901, India Lat 28.821713 Long 79.037706 14/12/28 01:55 PM GRPGC Rampur Biodegradation site

217.19 m

# <u>WATER CONSERVATION GROUND WATER RECHARGE</u>





# WATER CONSERVATION RAIN WATER HARVESTING



# <u>VATER CONSERVATION -OVERHEAD WATER TANK</u>











# <u>GREEN CAMPUS INITIATIVES</u>

# **Eco-Magnetic Club - Plantation**

.

## 6:48 PM | 0.4KB/s ⊕ ⊕ I and and ≪ @D ← @ "GRPGC" Officers Club Rmp dh I or Dr Abdul Leteet, Dr Ajita, Dr Deepa, D dh I appl ect: 3 November 2023 12:41 pm

Pratibha Botany My dear & respected Colleagues! 'Eco-magnetic Club' under the supervision of Botany department has initiated a campaign named Donate a plant & make the Mother- Earth Smiling & Charm'.Our Mother-Earth is crying so take an step to make it Smiling...... Please come ahead & do your duty towards your Mother-Earth.Donate a medicinal plant or plants which make environment pollution free or ornamental plants & become the part of this campaign..Show your sincere efforts not only pomp & show towards your Mother-Nature.All the best my respected