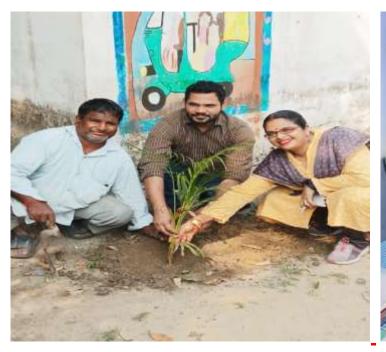

GPS Map Camera Dungarpur, Uttar Pradesh, India Sabji Mandi St, Dungarpur, Uttar Prade Lat 28.833426° Long 79.041489° ih 244901, India 22/07/23 01:37 PM PGC Plantatio

Dungarpur, Uttar Pradesh, India Sabji Mandi St, Dungarpur, Uttar Pradesh 244901, India Lat 28.833426° Long 79.041489° 02/10/23 09:11 AM GRPGCRampur Plantation on Gandhi Jayanti

Dungarpur, Uttar Pradesh, India Sabji Mandi St, Dungarpur, Uttar Pradesh 244901, India Lat 28.833426° Long 79.041489° 15/08/23 11:16 AM GRPGC 15 August Plantation Rampur, Uttar Pradesh, India R2CP+5R4, Saijni Nankar, Rampur, Uttar Pradesh 244901, India Lat 28.820529\* Long 79.037099° 22/07/23 12:39 PM GMT +05:30