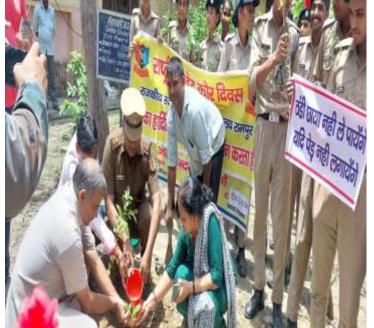

# राजकीय रज़ा डिग्री कॉलेज में सघन वृक्षारोपण अभियान में 520 पौधों का किया गया रोपण

## निर्वाण टाइम्म संवाददाता

रामपुर । मुख्यमंत्री उत्तर प्रदेश योगी आदित्यनाथ के ड्रीम प्रोवेक्ट के अन्तर्गत 5 जुलाई को संपूर्ण प्रदेश में 25 करोड़ पौधरोपण करने का लक्ष्य निर्धारित किया गया है। जिसके तहत राजकीय राता स्नालकोत्तर महाविद्यालय में एक सधन वृक्षारोपण अभियान वताया गया । जिसमें मुख्य अतिथि सर्व प्रकाश पाल, दर्जा राज्य मंत्री, 30,90 सरकार एवं महाविद्यालय के प्राचार्य डॉ.पीं) कें) वार्णीय ने महाविद्यालय प्रांगण में अर्जुन का पौधा लगाकर इस वृक्षारोपण अभियान का शुभारंभ किया । डॉ.अतुल शर्मा,प्राचार्थ,राजकीव महिला महाविद्यालय एवं अभव कुमार गुप्ता,जिलाच्यक्ष, बी.वे.पी. ने भी लगाकर महाविद्यालय के वृक्षारोपण वृक्षारोपण अभियान में महाविद्यालय

अभियान में सहयोग किया।

तत्पश्चात महाविद्यालय के प्राप्यापक एवं कार्यालय स्टाफ ने महाविद्यालय प्रांगण के विभिन्न हिस्सों में धौधरोयम किया । राष्ट्रीय सेवा योजना के स्वयंसेवक,स्वयंसेविकाओं और एन.सी.सी. कैडेट्स ने डॉ. रामकुमार,कार्यक्रम अधिकारी के नेतृत्व में कॉलेज के निकटवर्ती खाली भूमि में वृक्षारोपण किया । डॉ. हितेंद्र महाविद्यालय प्रांगण में अर्जुन का पौधा कुमार सिंह की संयोजकता में चले इस