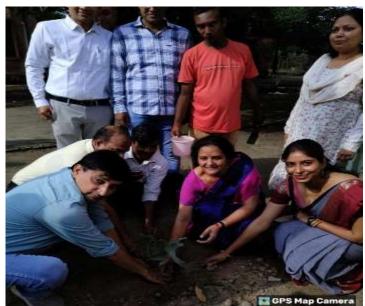

GPS Map Camera Dungarpur, Uttar Pradesh, India Sabji Mandi St, Dungarpur, Uttar Prade Lat 28.833426° Long 79.041489° ih 244901, India 22/07/23 01:37 PM PGC Plantatio

Dungarpur, Uttar Pradesh, India Sabji Mandi St, Dungarpur, Uttar Pradesh 244901, India Lat 28.833426° Long 79.041489° 02/10/23 09:11 AM GRPGCRampur Plantation on Gandhi Jayanti

Dungarpur, Uttar Pradesh, India Sabji Mandi St, Dungarpur, Uttar Pradesh 244901, India Lat 28.833426° Long 79.041489° 15/08/23 11:16 AM GRPGC 15 August Plantation Rampur, Uttar Pradesh, India R2CP+5R4, Saijni Nankar, Rampur, Uttar Pradesh 244901, India Lat 28.820529\* Long 79.037099° 22/07/23 12:39 PM GMT +05:30